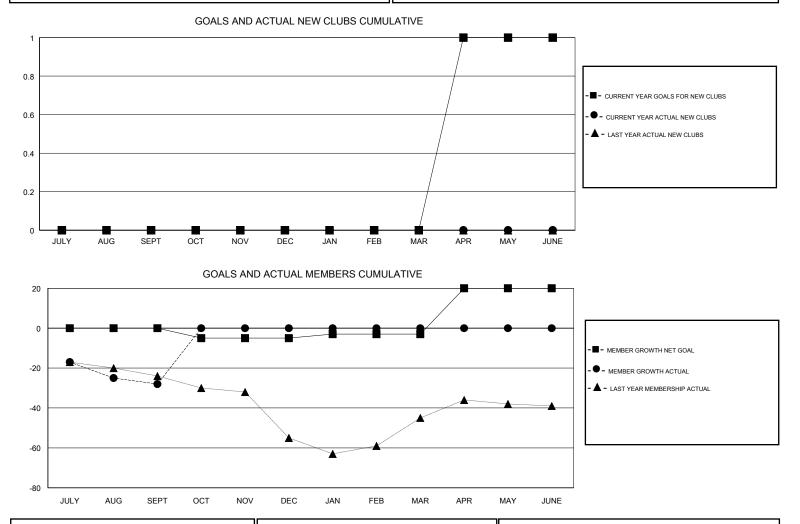

## GMT CA

| Clubs<br>RESULTS FOR 2018-2019 |   |   | Members<br>RESULTS FOR 2018-2019 |               |    |    |         |
|--------------------------------|---|---|----------------------------------|---------------|----|----|---------|
|                                |   |   |                                  |               |    |    | QUARTER |
| JULY/AUG/SEPT                  | 0 | 0 | 0                                | JULY/AUG/SEPT | 0  | 20 | 43      |
| OCT/NOV/DEC                    | 0 | 0 | 0                                | OCT/NOV/DEC   | -5 | 0  | 0       |
| JAN/FEB/MAR                    | 0 | 0 | 0                                | JAN/FEB/MAR   | 2  | 0  | 0       |
| APR/MAY/JUNE                   | 1 | 0 | 0                                | APR/MAY/JUNE  | 23 | 0  | 0       |